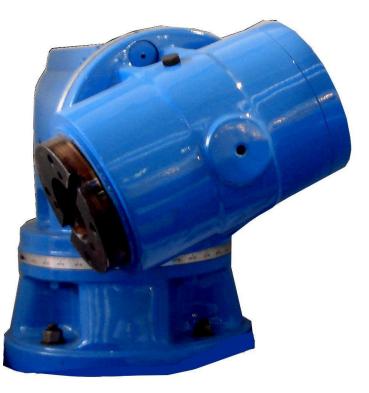

## VFW 3A – UNIVERSAL MILLING HEAD:

The VFW 3A Milling head is applied for milling operations performed mainly in holes and on surfaces parallel with the main spindle centerline. No resetting of Work piece is required when using the mentioned Milling head.

The VFW 3A Milling head is capable of being swivelled about two axes perpendicular to each other to scales provided. The swivel is effected manually by means of a worm gear through transmission 0-360°. After its adjustment the head is firmly fixed to its extension mount.

| VFW3A – UNIVERSAL MILLING HAED | Description            |
|--------------------------------|------------------------|
| Spindle Nose                   | ISO 50/ISO 60          |
| Maximum Size of Cutter         | 250 MM                 |
| Power                          | 37 - 55 KW             |
| Maximum Torque                 | 2500 NM                |
| Speed                          | 800 RPM                |
| Angular Adjustment             | Horizontal axis – 360° |
|                                | Vertical axis – 360°   |