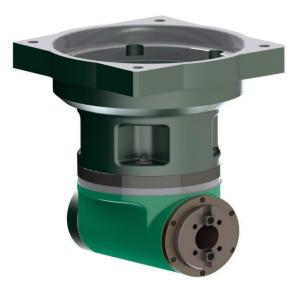

## **VFW 2 – ANGULAR MILLING HEAD:**

The VFW 2 Milling head finds its application mainly in milling operations performed in holes and on surfaces parallel with main spindle centerline. No resetting of Work piece is required when using the mentioned milling head.

The VFW 2 Milling head is capable of being swivelled to various positions to a scale. The swivel is effected by hand by means of Worm Gear through 0-360° and the head on its extension mount the required position.

| VFW2 – ANGULAR MILLING HEAD | Description   |
|-----------------------------|---------------|
| Spindle Nose                | ISO 50/ISO 60 |
| Maximum Size of Cutter      | 250 MM        |
| Power                       | 22 - 37 KW    |
| Maximum Torque              | 1700 NM       |
| Speed                       | 1000 RPM      |
| Angular Adjustment          | 360°          |