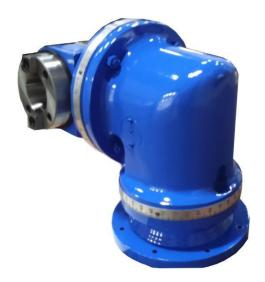

## **VFW 1A – UNIVERSAL MILLING HEAD:**

The VFW 1A Milling head is applied for light milling operations performed mainly in holes and on surfaces parallel with the main spindle centerline. No resetting of Work piece is required when using the mentioned Milling head.

The VFW 1A Milling head is capable of being swivelled about two axes perpendicular to each other to scales provided. The swivel is effected manually by means of a worm gear through transmission 0-360°. After its adjustment the head is firmly fixed to its extension mount.

| VFW 1A – UNIVERSAL MILLING HAED | Description            |
|---------------------------------|------------------------|
| Spindle Nose                    | ISO 50                 |
| Maximum Size of Cutter          | 125 MM                 |
| Power                           | 7.5 – 10 KW            |
| Maximum Torque                  | 180 NM                 |
| Speed                           | 1000 RPM               |
| Angular Adjustment              | Horizontal axis – 360° |
|                                 | Vertical axis – 360°   |