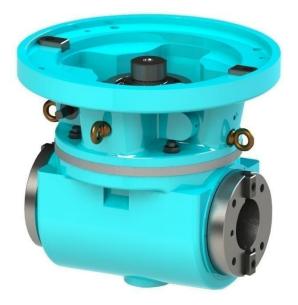

## VFH 3 – ANGLAR MILLING HEAD:

The VFH 3 duplex Milling head is applied for milling several faces which are parallel with the main spindle axis. The spindle of this head is fitted with taper at either end for clamping the cutters. The head may be swivelled through 0-360° by an worm and worm gear arrangement at required position.

The VFH 3 duplex Milling head is designed for efficient Milling. It will prove advantageous in angular Milling of several faces which are parallel with the main spindle axis.

| VFH 3 – ANGULAR MILLING HEAD | Description   |
|------------------------------|---------------|
| Spindle Nose                 | ISO 50/ISO 60 |
| Maximum Size of Cutter       | 250 MM        |
| Maximum Power                | 77 KW         |
| Maximum Torque               | 5000 NM       |
| Angular Adjustment           | 360°          |